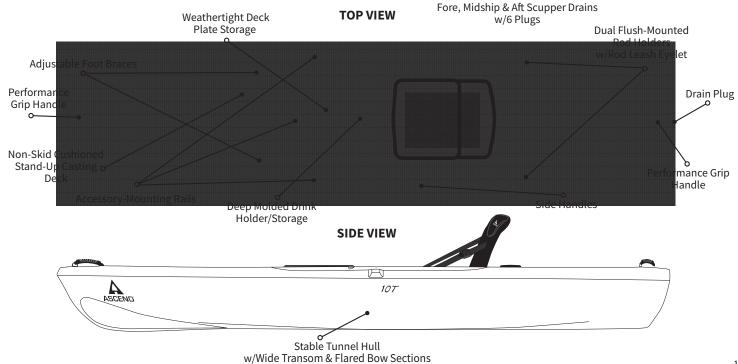

**Tunnel Hull Design:** Custom-crafted, advanced design with a wide transom and flared bow sections to distribute displacement to provide maximum stability while standing and fishing, as well as solid tracking and easy paddling. Allows for convenient entry and exit on beaches and shorelines.

**Accessory Rails:** Three rails recessed into the port, starboard and forward midship deck landing maximize flexibility by allowing you to choose your own rigging locations and quickly add virtually any aftermarket accessory that attaches to a rail system e.g., fishfinders, flex arm transducers, lights, rod tubes, rod tenders, camera mounts – <u>Accessories not included.</u>

**Adjustable Foot Braces:** Allows a comfortable fit for anyone approximately 5' 2"-6' 4" (1.57-1.93 m) tall. Can be moved fore and aft in concert with the three-position seat adjustment to balance the load to maximize performance.

**Non-Skid Foam Deck Mat:** Marine-grade, EVA-cushioned foam system is UV resistant and extremely durable. Midship 6 mm-thick deck pad provides comfort while standing, sitting or kneeling, as well as excellent noise cancellation.

**Dual Flush-Mounted Rod Holders:** Allows secure transport of various types of rods and reels with quick access while on the water. Rod leash ready.

**Deluxe Removable Seating System w/Friction-Lock Bungee Hold Downs:** Advanced ergonomic seat design with positive friction-lock bungee hold downs for easy adjustments and all-day comfort. Can be removed for use onshore.

**Weathertight Deck Plate Storage w/Tethered Lid:** Provides excellent storage for small items, such as a wallet and keys. Secondary waterproof cases are recommended to ensure a great day on the water.

**Deep Molded Drink Holder:** Deep molded drink holder accommodates larger sport bottles or can be used as a quick storage solution for loose items you want readily accessible.

**D-Rings:** Powder-coated steel D-rings offer maximum versatility. Four anchors in the bow and four in the stern allow you to secure a variety of gear with your choice of attachment, including carabiner, rope, bungees or lightweight line.

**Performance Grip Handles:** Molded-over bow and stern rubber grip handles for easy transport. Attached with 1/4" (.64 cm) stainless steel bolts.

**Side Handles:** Port and starboard black powder-coated handles allow convenient side carrying.

**Scupper Drains:** Six 1.5" (3.81 cm) self-draining molded thru-hull scuppers with six plugs included.

**Drain Plug:** Threaded, sealed drain plug allows you to easily drain excess water from the boat. Installed with stainless steel coarse-thread screws.