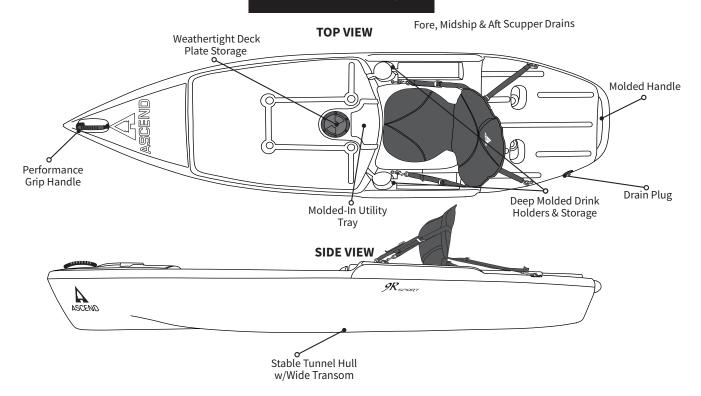

**Tunnel Hull Design:** Recreational purpose custom crafted hull design delivers stability in flatter calm waters recommended for smaller adults 5'10" and youth alike. Primary and secondary stability are the lowest rating of the ASCEND lineup due to the watercraft's size and high seat profile.

**Adjustable Seating System:** A simple removable seating system has four point adjustment for multiple support options and closed cell foam delivering all day comfort.

**Mold-in Storage Trays and Drink Holders:** Deep molded, self draining port and starboard draining holders and storage trays provide convenient access for drinks and various types of gear.

**Paddle Holders:** Recessed molded parallel channels allow for temporary placement of the paddle.

**Weathertight Deck Plate Storage:** Provides excellent storage for small items such as your wallet and keys. Secondary waterproof cases are recommended to ensure a great day on the water.

**Handles:** Molded-over rubber grip bow handle and a molded stern handle make transporting the kayak a simple process.

**Scupper Drains:** Eight 1.5" (3.81cm) self-draining, molded thru-hull scuppers. (DOES NOT include scupper plugs)

**Drain Plug:** Threaded, sealed drain plug allows you to easily drain excess water from the hoat.

## **Kayak Anatomy**